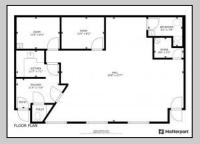

## **COMMENTS**

You don't want to miss this one! A commercial professional/office space available on Columbia Avenue in everyone's favorite beach town, Cape May! Imagine being able to set up your office just a few short blocks from the beach and downtown Cape May. This large Unit consists of approximately 1240 SQF, has 1.5 bathrooms, a kitchenette, and movable walls to configure the space to your needs. Large front windows that let great light into the space also double as a potential display case. Central Air and Natural Gas heating will keep you comfortable year-round! Space suitable for professional, medical, retail and more! Columbia Ave Professional Plaza is a 4-Unit professional complex with a well-run association and established quarterly fees of \$1250. The Complex has Plenty of shared off-street parking for employees and patrons.. Please check with the City of Cape May as to permitted uses.