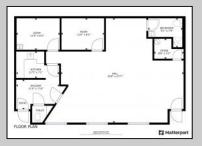

## **COMMENTS**

You don't want to miss this one! A commercial professional/office space available on Columbia Avenue in everyone's favorite beach town, Cape May! Imagine being able to set up your office just a few short blocks from the beach and downtown Cape May. This large Unit consists of approximately 1240 SQF, has 1.5 bathrooms, a kitchenette, and movable walls to configure the space to your needs. Large front windows that let great light into the space also double as a potential display case. Central Air and Natural Gas heating will keep you comfortable year-round! Space suitable for professional, medical, retail and more! Columbia Ave Professional Plaza is a 4-Unit professional complex with a well-run association and established quarterly fees of \$1250. The Complex has Plenty of shared off-street parking for employees and patrons.. Please check with the City of Cape May as to permitted uses.

## **PROPERTY DETAILS**

| Exterior   | OutsideFeatures       | ParkingGarage       | OtherRooms         |
|------------|-----------------------|---------------------|--------------------|
| Wood/Frame | Sign                  | 11 Or More Spaces   | Office Space Avail |
|            | Security Light/System | Off Street          | Utility Room       |
|            |                       | Paved               | Shower Room(s)     |
|            |                       | Other (See Remarks) | , ,                |