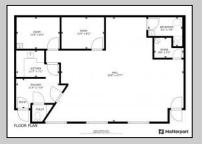

## **COMMENTS**

You don't want to miss this one! A commercial professional/office space available on Columbia Avenue in everyone's favorite beach town, Cape May! Imagine being able to set up your office just a few short blocks from the beach and downtown Cape May. This large Unit consists of approximately 1240 SQF, has 1.5 bathrooms, a kitchenette, and movable walls to configure the space to your needs. Large front windows that let great light into the space also double as a potential display case. Central Air and Natural Gas heating will keep you comfortable year-round! Space suitable for professional, medical, retail and more! Columbia Ave Professional Plaza is a 4-Unit professional complex with a well-run association and established quarterly fees of \$1250. The Complex has Plenty of shared off-street parking for employees and patrons.. Please check with the City of Cape May as to permitted uses.