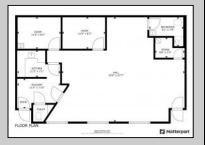

## **COMMENTS**

You don't want to miss this one! A commercial professional/office space available on Columbia Avenue in everyone's favorite beach town, Cape May! Imagine being able to set up your office just a few short blocks from the beach and downtown Cape May. This large Unit consists of approximately 1240 SQF, has 1.5 bathrooms, a kitchenette, and movable walls to configure the space to your needs. Large front windows that let great light into the space also double as a potential display case. Central Air and Natural Gas heating will keep you comfortable year-round! Space suitable for professional, medical, retail and more! Columbia Ave Professional Plaza is a 4-Unit professional complex with a well-run association and established quarterly fees of \$1250. The Complex has Plenty of shared off-street parking for employees and patrons.. Please check with the City of Cape May as to permitted uses.