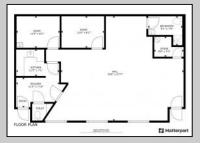

## **COMMENTS**

You don't want to miss this one! A commercial professional/office space available on Columbia Avenue in everyone\'s favorite beach town, Cape May! Imagine being able to set up your office just a few short blocks from the beach and downtown Cape May. This large Unit consists of approximately 1240 SQF, has 1.5 bathrooms, a kitchenette, and movable walls to configure the space to your needs. Large front windows that let great light into the space also double as a potential display case. Central Air and Natural Gas heating will keep you comfortable yearround! Space suitable for professional, medical, retail and more! Columbia Ave Professional Plaza is a 4-Unit professional complex with a well-run association and established quarterly fees of \$1250. The Complex has Plenty of shared off-street parking for employees and patrons... Please check with the City of Cape May as to permitted uses.

## **PROPERTY DETAILS**

| Exterior<br>Wood/Frame | OutsideFeatures<br>Sign | 3 3 -      | OtherRooms Office Space Avail  |
|------------------------|-------------------------|------------|--------------------------------|
|                        | - 3                     | Off Street | Utility Room<br>Shower Room(s) |