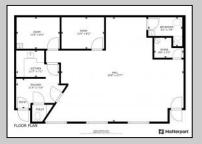

## **COMMENTS**

You don't want to miss this one! A commercial professional/office space available on Columbia Avenue in everyone\'s favorite beach town, Cape May! Imagine being able to set up your office just a few short blocks from the beach and downtown Cape May. This large Unit consists of approximately 1240 SQF, has 1.5 bathrooms, a kitchenette, and movable walls to configure the space to your needs. Large front windows that let great light into the space also double as a potential display case. Central Air and Natural Gas heating will keep you comfortable yearround! Space suitable for professional, medical, retail and more! Columbia Ave Professional Plaza is a 4-Unit professional complex with a well-run association and established quarterly fees of \$1250. The Complex has Plenty of shared off-street parking for employees and patrons... Please check with the City of Cape May as to permitted uses.

## **PROPERTY DETAILS**

| Exterior<br>Wood/Frame | OutsideFeatures<br>Sign | 3 3 -      | OtherRooms Office Space Avail  |
|------------------------|-------------------------|------------|--------------------------------|
|                        | - 3                     | Off Street | Utility Room<br>Shower Room(s) |