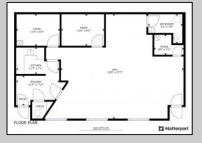

## **COMMENTS**

You don't want to miss this one! A commercial professional/office space available on Columbia Avenue in everyone\'s favorite beach town, Cape May! Imagine being able to set up your office just a few short blocks from the beach and downtown Cape May. This large Unit consists of approximately 1240 SQF, has 1.5 bathrooms, a kitchenette, and movable walls to configure the space to your needs. Large front windows that let great light into the space also double as a potential display case. Central Air and Natural Gas heating will keep you comfortable yearround! Space suitable for professional, medical, retail and more! Columbia Ave Professional Plaza is a 4-Unit professional complex with a well-run association and established quarterly fees of \$1250. The Complex has Plenty of shared off-street parking for employees and patrons... Please check with the City of Cape May as to permitted uses.