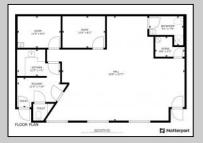

## **COMMENTS**

You don't want to miss this one! A commercial professional/office space available on Columbia Avenue in everyone's favorite beach town, Cape May! Imagine being able to set up your office just a few short blocks from the beach and downtown Cape May. This large Unit consists of approximately 1240 SQF, has 1.5 bathrooms, a kitchenette, and movable walls to configure the space to your needs. Large front windows that let great light into the space also double as a potential display case. Central Air and Natural Gas heating will keep you comfortable year-round! Space suitable for professional, medical, retail and more! Columbia Ave Professional Plaza is a 4-Unit professional complex with a well-run association and established quarterly fees of \$1250. The Complex has Plenty of shared off-street parking for employees and patrons.. Please check with the City of Cape May as to permitted uses.