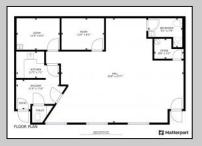

## **COMMENTS**

You don't want to miss this one! A commercial professional/office space available on Columbia Avenue in everyone's favorite beach town, Cape May! Imagine being able to set up your office just a few short blocks from the beach and downtown Cape May. This large Unit consists of approximately 1240 SQF, has 1.5 bathrooms, a kitchenette, and movable walls to configure the space to your needs. Large front windows that let great light into the space also double as a potential display case. Central Air and Natural Gas heating will keep you comfortable year-round! Space suitable for professional, medical, retail and more! Columbia Ave Professional Plaza is a 4-Unit professional complex with a well-run association and established quarterly fees of \$1250. The Complex has Plenty of shared off-street parking for employees and patrons.. Please check with the City of Cape May as to permitted uses.

## PROPERTY DETAILS

Exterior OutsideFeatures ParkingGarage OtherRooms
Wood/Frame Sign 11 Or More Spaces Office Space Avail
Security Light/System Off Street Utility Room
Paved Shower Room(s)
Other (See Remarks)