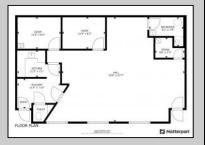

## **COMMENTS**

You don't want to miss this one! A commercial professional/office space available on Columbia Avenue in everyone's favorite beach town, Cape May! Imagine being able to set up your office just a few short blocks from the beach and downtown Cape May. This large Unit consists of approximately 1240 SQF, has 1.5 bathrooms, a kitchenette, and movable walls to configure the space to your needs. Large front windows that let great light into the space also double as a potential display case. Central Air and Natural Gas heating will keep you comfortable year-round! Space suitable for professional, medical, retail and more! Columbia Ave Professional Plaza is a 4-Unit professional complex with a well-run association and established quarterly fees of \$1250. The Complex has Plenty of shared off-street parking for employees and patrons.. Please check with the City of Cape May as to permitted uses.

## **PROPERTY DETAILS**

| Exterior   | OutsideFeatures       | ParkingGarage       | OtherRooms         |
|------------|-----------------------|---------------------|--------------------|
| Wood/Frame | Sign                  | 11 Or More Spaces   | Office Space Avail |
|            | Security Light/System | Off Street          | Utility Room       |
|            |                       | Paved               | Shower Room(s)     |
|            |                       | Other (See Remarks) |                    |