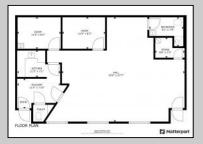

## **COMMENTS**

You don't want to miss this one! A commercial professional/office space available on Columbia Avenue in everyone's favorite beach town, Cape May! Imagine being able to set up your office just a few short blocks from the beach and downtown Cape May. This large Unit consists of approximately 1240 SQF, has 1.5 bathrooms, a kitchenette, and movable walls to configure the space to your needs. Large front windows that let great light into the space also double as a potential display case. Central Air and Natural Gas heating will keep you comfortable year-round! Space suitable for professional, medical, retail and more! Columbia Ave Professional Plaza is a 4-Unit professional complex with a well-run association and established quarterly fees of \$1250. The Complex has Plenty of shared off-street parking for employees and patrons.. Please check with the City of Cape May as to permitted uses.

## **PROPERTY DETAILS**

| Exterior<br>Wood/Frame | OutsideFeatures<br>Sign | 3 3 -      | OtherRooms Office Space Avail  |
|------------------------|-------------------------|------------|--------------------------------|
|                        | - 3                     | Off Street | Utility Room<br>Shower Room(s) |