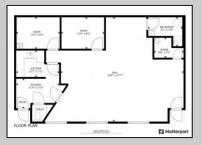

## **COMMENTS**

You don't want to miss this one! A commercial professional/office space available on Columbia Avenue in everyone\'s favorite beach town, Cape May! Imagine being able to set up your office just a few short blocks from the beach and downtown Cape May. This large Unit consists of approximately 1240 SQF, has 1.5 bathrooms, a kitchenette, and movable walls to configure the space to your needs. Large front windows that let great light into the space also double as a potential display case. Central Air and Natural Gas heating will keep you comfortable yearround! Space suitable for professional, medical, retail and more! Columbia Ave Professional Plaza is a 4-Unit professional complex with a well-run association and established quarterly fees of \$1250. The Complex has Plenty of shared off-street parking for employees and patrons... Please check with the City of Cape May as to permitted uses.