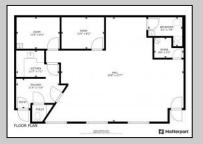

## **COMMENTS**

You don't want to miss this one! A commercial professional/office space available on Columbia Avenue in everyone's favorite beach town, Cape May! Imagine being able to set up your office just a few short blocks from the beach and downtown Cape May. This large Unit consists of approximately 1240 SQF, has 1.5 bathrooms, a kitchenette, and movable walls to configure the space to your needs. Large front windows that let great light into the space also double as a potential display case. Central Air and Natural Gas heating will keep you comfortable year-round! Space suitable for professional, medical, retail and more! Columbia Ave Professional Plaza is a 4-Unit professional complex with a well-run association and established quarterly fees of \$1250. The Complex has Plenty of shared off-street parking for employees and patrons.. Please check with the City of Cape May as to permitted uses.