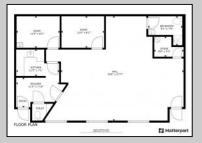

## **COMMENTS**

You don't want to miss this one! A commercial professional/office space available on Columbia Avenue in everyone\'s favorite beach town, Cape May! Imagine being able to set up your office just a few short blocks from the beach and downtown Cape May. This large Unit consists of approximately 1240 SQF, has 1.5 bathrooms, a kitchenette, and movable walls to configure the space to your needs. Large front windows that let great light into the space also double as a potential display case. Central Air and Natural Gas heating will keep you comfortable yearround! Space suitable for professional, medical, retail and more! Columbia Ave Professional Plaza is a 4-Unit professional complex with a well-run association and established quarterly fees of \$1250. The Complex has Plenty of shared off-street parking for employees and patrons... Please check with the City of Cape May as to permitted uses.