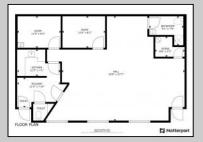

## **COMMENTS**

You don't want to miss this one! A commercial professional/office space available on Columbia Avenue in everyone's favorite beach town, Cape May! Imagine being able to set up your office just a few short blocks from the beach and downtown Cape May. This large Unit consists of approximately 1240 SQF, has 1.5 bathrooms, a kitchenette, and movable walls to configure the space to your needs. Large front windows that let great light into the space also double as a potential display case. Central Air and Natural Gas heating will keep you comfortable year-round! Space suitable for professional, medical, retail and more! Columbia Ave Professional Plaza is a 4-Unit professional complex with a well-run association and established quarterly fees of \$1250. The Complex has Plenty of shared off-street parking for employees and patrons.. Please check with the City of Cape May as to permitted uses.