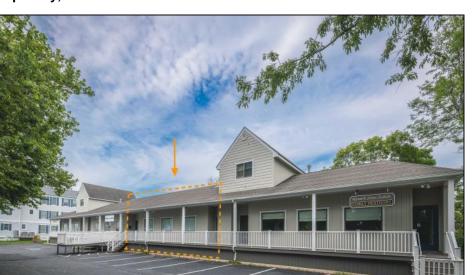

## **COMMENTS**

You don't want to miss this one! A commercial professional/office space available on Columbia Avenue in everyone's favorite beach town, Cape May! Imagine being able to set up your office just a few short blocks from the beach and downtown Cape May. This large Unit consists of approximately 1240 SQF, has 1.5 bathrooms, a kitchenette, and movable walls to configure the space to your needs. Large front windows that let great light into the space also double as a potential display case. Central Air and Natural Gas heating will keep you comfortable year-round! Space suitable for professional, medical, retail and more! Columbia Ave Professional Plaza is a 4-Unit professional complex with a well-run association and established quarterly fees of \$1250. The Complex has Plenty of shared off-street parking for employees and patrons.. Please check with the City of Cape May as to permitted uses.

## **PROPERTY DETAILS**

| Exterior<br>Wood/Frame | OutsideFeatures<br>Sign | 3 3 -      | OtherRooms Office Space Avail  |
|------------------------|-------------------------|------------|--------------------------------|
|                        | - 3                     | Off Street | Utility Room<br>Shower Room(s) |