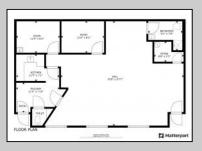

## COMMENTS

You don't want to miss this one! A commercial professional/office space available on Columbia Avenue in everyone's favorite beach town, Cape May! Imagine being able to set up your office just a few short blocks from the beach and downtown Cape May. This large Unit consists of approximately 1240 SQF, has 1.5 bathrooms, a kitchenette, and movable walls to configure the space to your needs. Large front windows that let great light into the space also double as a potential display case. Central Air and Natural Gas heating will keep you comfortable yearround! Space suitable for professional, medical, retail and more! Columbia Ave Professional Plaza is a 4-Unit professional complex with a well-run association and established quarterly fees of \$1250. The Complex has Plenty of shared off-street parking for employees and patrons.. Please check with the City of Cape May as to permitted uses.