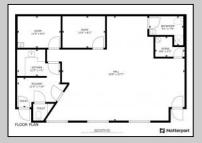

## **COMMENTS**

You don't want to miss this one! A commercial professional/office space available on Columbia Avenue in everyone's favorite beach town, Cape May! Imagine being able to set up your office just a few short blocks from the beach and downtown Cape May. This large Unit consists of approximately 1240 SQF, has 1.5 bathrooms, a kitchenette, and movable walls to configure the space to your needs. Large front windows that let great light into the space also double as a potential display case. Central Air and Natural Gas heating will keep you comfortable year-round! Space suitable for professional, medical, retail and more! Columbia Ave Professional Plaza is a 4-Unit professional complex with a well-run association and established quarterly fees of \$1250. The Complex has Plenty of shared off-street parking for employees and patrons.. Please check with the City of Cape May as to permitted uses.

## **PROPERTY DETAILS**

| Exterior   | OutsideFeatures       | ParkingGarage     | OtherRooms         |
|------------|-----------------------|-------------------|--------------------|
| Wood/Frame | Sign                  | 11 Or More Spaces | Office Space Avail |
|            | Security Light/System | Off Street        | Utility Room       |
|            |                       | Paved             | Shower Room(s)     |