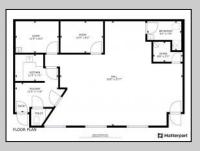

## COMMENTS

You don't want to miss this one! A commercial professional/office space available on Columbia Avenue in everyone's favorite beach town, Cape May! Imagine being able to set up your office just a few short blocks from the beach and downtown Cape May. This large Unit consists of approximately 1240 SQF, has 1.5 bathrooms, a kitchenette, and movable walls to configure the space to your needs. Large front windows that let great light into the space also double as a potential display case. Central Air and Natural Gas heating will keep you comfortable yearround! Space suitable for professional, medical, retail and more! Columbia Ave Professional Plaza is a 4-Unit professional complex with a well-run association and established quarterly fees of \$1250. The Complex has Plenty of shared off-street parking for employees and patrons.. Please check with the City of Cape May as to permitted uses.