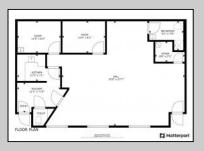

## COMMENTS

You don't want to miss this one! A commercial professional/office space available on Columbia Avenue in everyone's favorite beach town, Cape May! Imagine being able to set up your office just a few short blocks from the beach and downtown Cape May. This large Unit consists of approximately 1240 SQF, has 1.5 bathrooms, a kitchenette, and movable walls to configure the space to your needs. Large front windows that let great light into the space also double as a potential display case. Central Air and Natural Gas heating will keep you comfortable yearround! Space suitable for professional, medical, retail and more! Columbia Ave Professional Plaza is a 4-Unit professional complex with a well-run association and established quarterly fees of \$1250. The Complex has Plenty of shared off-street parking for employees and patrons.. Please check with the City of Cape May as to permitted uses.