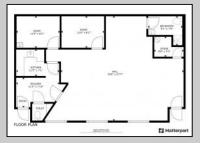

## **COMMENTS**

You don't want to miss this one! A commercial professional/office space available on Columbia Avenue in everyone\'s favorite beach town, Cape May! Imagine being able to set up your office just a few short blocks from the beach and downtown Cape May. This large Unit consists of approximately 1240 SQF, has 1.5 bathrooms, a kitchenette, and movable walls to configure the space to your needs. Large front windows that let great light into the space also double as a potential display case. Central Air and Natural Gas heating will keep you comfortable yearround! Space suitable for professional, medical, retail and more! Columbia Ave Professional Plaza is a 4-Unit professional complex with a well-run association and established quarterly fees of \$1250. The Complex has Plenty of shared off-street parking for employees and patrons... Please check with the City of Cape May as to permitted uses.

## **PROPERTY DETAILS**

| Exterior   | OutsideFeatures       | ParkingGarage       | OtherRooms         |
|------------|-----------------------|---------------------|--------------------|
| Wood/Frame | Sign                  | 11 Or More Spaces   | Office Space Avail |
|            | Security Light/System | Off Street          | Utility Room       |
|            |                       | Paved               | Shower Room(s)     |
|            |                       | Other (See Remarks) |                    |