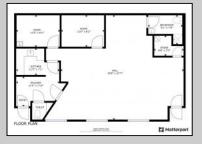

## **COMMENTS**

You don't want to miss this one! A commercial professional/office space available on Columbia Avenue in everyone's favorite beach town, Cape May! Imagine being able to set up your office just a few short blocks from the beach and downtown Cape May. This large Unit consists of approximately 1240 SQF, has 1.5 bathrooms, a kitchenette, and movable walls to configure the space to your needs. Large front windows that let great light into the space also double as a potential display case. Central Air and Natural Gas heating will keep you comfortable year-round! Space suitable for professional, medical, retail and more! Columbia Ave Professional Plaza is a 4-Unit professional complex with a well-run association and established quarterly fees of \$1250. The Complex has Plenty of shared off-street parking for employees and patrons.. Please check with the City of Cape May as to permitted uses.