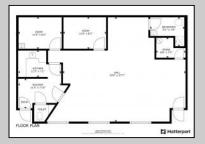

## **COMMENTS**

You don't want to miss this one! A commercial professional/office space available on Columbia Avenue in everyone's favorite beach town, Cape May! Imagine being able to set up your office just a few short blocks from the beach and downtown Cape May. This large Unit consists of approximately 1240 SQF, has 1.5 bathrooms, a kitchenette, and movable walls to configure the space to your needs. Large front windows that let great light into the space also double as a potential display case. Central Air and Natural Gas heating will keep you comfortable year-round! Space suitable for professional, medical, retail and more! Columbia Ave Professional Plaza is a 4-Unit professional complex with a well-run association and established quarterly fees of \$1250. The Complex has Plenty of shared off-street parking for employees and patrons.. Please check with the City of Cape May as to permitted uses.