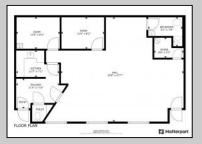

## **COMMENTS**

You don't want to miss this one! A commercial professional/office space available on Columbia Avenue in everyone\'s favorite beach town, Cape May! Imagine being able to set up your office just a few short blocks from the beach and downtown Cape May. This large Unit consists of approximately 1240 SQF, has 1.5 bathrooms, a kitchenette, and movable walls to configure the space to your needs. Large front windows that let great light into the space also double as a potential display case. Central Air and Natural Gas heating will keep you comfortable yearround! Space suitable for professional, medical, retail and more! Columbia Ave Professional Plaza is a 4-Unit professional complex with a well-run association and established quarterly fees of \$1250. The Complex has Plenty of shared off-street parking for employees and patrons... Please check with the City of Cape May as to permitted uses.