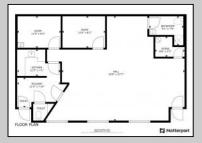

## **COMMENTS**

You don't want to miss this one! A commercial professional/office space available on Columbia Avenue in everyone's favorite beach town, Cape May! Imagine being able to set up your office just a few short blocks from the beach and downtown Cape May. This large Unit consists of approximately 1240 SQF, has 1.5 bathrooms, a kitchenette, and movable walls to configure the space to your needs. Large front windows that let great light into the space also double as a potential display case. Central Air and Natural Gas heating will keep you comfortable year-round! Space suitable for professional, medical, retail and more! Columbia Ave Professional Plaza is a 4-Unit professional complex with a well-run association and established quarterly fees of \$1250. The Complex has Plenty of shared off-street parking for employees and patrons.. Please check with the City of Cape May as to permitted uses.