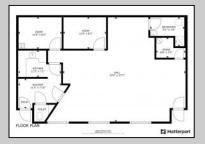

## **COMMENTS**

You don't want to miss this one! A commercial professional/office space available on Columbia Avenue in everyone\'s favorite beach town, Cape May! Imagine being able to set up your office just a few short blocks from the beach and downtown Cape May. This large Unit consists of approximately 1240 SQF, has 1.5 bathrooms, a kitchenette, and movable walls to configure the space to your needs. Large front windows that let great light into the space also double as a potential display case. Central Air and Natural Gas heating will keep you comfortable yearround! Space suitable for professional, medical, retail and more! Columbia Ave Professional Plaza is a 4-Unit professional complex with a well-run association and established quarterly fees of \$1250. The Complex has Plenty of shared off-street parking for employees and patrons... Please check with the City of Cape May as to permitted uses.