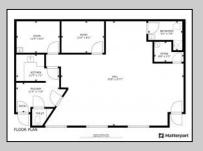

## COMMENTS

You don't want to miss this one! A commercial professional/office space available on Columbia Avenue in everyone's favorite beach town, Cape May! Imagine being able to set up your office just a few short blocks from the beach and downtown Cape May. This large Unit consists of approximately 1240 SQF, has 1.5 bathrooms, a kitchenette, and movable walls to configure the space to your needs. Large front windows that let great light into the space also double as a potential display case. Central Air and Natural Gas heating will keep you comfortable yearround! Space suitable for professional, medical, retail and more! Columbia Ave Professional Plaza is a 4-Unit professional complex with a well-run association and established quarterly fees of \$1250. The Complex has Plenty of shared off-street parking for employees and patrons.. Please check with the City of Cape May as to permitted uses.