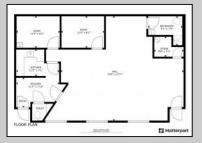

## **COMMENTS**

You don't want to miss this one! A commercial professional/office space available on Columbia Avenue in everyone's favorite beach town, Cape May! Imagine being able to set up your office just a few short blocks from the beach and downtown Cape May. This large Unit consists of approximately 1240 SQF, has 1.5 bathrooms, a kitchenette, and movable walls to configure the space to your needs. Large front windows that let great light into the space also double as a potential display case. Central Air and Natural Gas heating will keep you comfortable year-round! Space suitable for professional, medical, retail and more! Columbia Ave Professional Plaza is a 4-Unit professional complex with a well-run association and established quarterly fees of \$1250. The Complex has Plenty of shared off-street parking for employees and patrons.. Please check with the City of Cape May as to permitted uses.