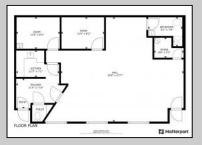

## **COMMENTS**

You don't want to miss this one! A commercial professional/office space available on Columbia Avenue in everyone's favorite beach town, Cape May! Imagine being able to set up your office just a few short blocks from the beach and downtown Cape May. This large Unit consists of approximately 1240 SQF, has 1.5 bathrooms, a kitchenette, and movable walls to configure the space to your needs. Large front windows that let great light into the space also double as a potential display case. Central Air and Natural Gas heating will keep you comfortable year-round! Space suitable for professional, medical, retail and more! Columbia Ave Professional Plaza is a 4-Unit professional complex with a well-run association and established quarterly fees of \$1250. The Complex has Plenty of shared off-street parking for employees and patrons.. Please check with the City of Cape May as to permitted uses.