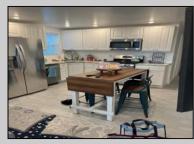

## COMMENTS

Welcome to this charming first-floor condo located in the southern end of Wildwood, NJ. This twobedroom, one-bathroom unit offers a delightful blend of comfort and convenience with low monthly HOA dues. Step into a spacious living room that flows seamlessly into a modern eat-in kitchen, complete with a kitchen island, tile floors, and sleek stainless-steel appliances including a range, oven, microwave, refrigerator, washer, dryer, dishwasher, and disposal. The thoughtful layout ensures ample storage space, while the common areas boast a rear patio, enclosed front porch, and an outside shower, perfect for relaxing after a day at the beautiful Wildwood beaches, just one block away. Additional features include natural gas heating, wall air conditioning, and gas hot water. Parking is a breeze with a shared driveway available for 1 car per each owner. Pet-friendly for owners and suitable for year-round living, this condo is ideally situated close to the boardwalk, Dufferl's, Little Italy, and The Ravioli House restaurants and just four blocks from the bay. With a strong rental history, this property also presents a fantastic investment opportunity. Don't miss the chance to make this delightful condo your new home or next investment in Wildwood!

UnitFeatures

Kitchen Island

PROPERTY DETAILS
ParkingGarage OtherRoom

ParkingGarage OtherRooms Concrete Driveway Living Room Shared Driveway Kitchen Eat In Kitchen Storage Space Ask for Carol Cawley Berger Realty Inc 1330 Bay Avenue Ocean Citt