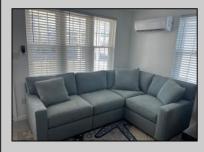

## COMMENTS

Welcome to this charming first-floor condo located in the southern end of Wildwood, NJ. This twobedroom, one-bathroom unit offers a delightful blend of comfort and convenience with low monthly HOA dues. Step into a spacious living room that flows seamlessly into a modern eat-in kitchen, complete with a kitchen island, tile floors, and sleek stainless-steel appliances including a range, oven, microwave, refrigerator, washer, dryer, dishwasher, and disposal. The thoughtful layout ensures ample storage space, while the common areas boast a rear patio, enclosed front porch, and an outside shower, perfect for relaxing after a day at the beautiful Wildwood beaches, just one block away. Additional features include natural gas heating, wall air conditioning, and gas hot water. Parking is a breeze with a shared driveway available for 1 car per each owner. Pet-friendly for owners and suitable for year-round living, this condo is ideally situated close to the boardwalk, Dufferl's, Little Italy, and The Ravioli House restaurants and just four blocks from the bay. With a strong rental history, this property also presents a fantastic investment opportunity. Don't miss the chance to make this delightful condo your new home or next investment in Wildwood!