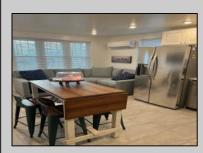

## COMMENTS

Welcome to this charming first-floor condo located in the southern end of Wildwood, NJ. This twobedroom, one-bathroom unit offers a delightful blend of comfort and convenience with low monthly HOA dues. Step into a spacious living room that flows seamlessly into a modern eat-in kitchen, complete with a kitchen island, tile floors, and sleek stainless-steel appliances including a range, oven, microwave, refrigerator, washer, dryer, dishwasher, and disposal. The thoughtful layout ensures ample storage space, while the common areas boast a rear patio, enclosed front porch, and an outside shower, perfect for relaxing after a day at the beautiful Wildwood beaches, just one block away. Additional features include natural gas heating, wall air conditioning, and gas hot water. Parking is a breeze with a shared driveway available for 1 car per each owner. Pet-friendly for owners and suitable for year-round living, this condo is ideally situated close to the boardwalk, Dufferl's, Little Italy, and The Ravioli House restaurants and just four blocks from the bay. With a strong rental history, this property also presents a fantastic investment opportunity. Don't miss the chance to make this delightful condo your new home or next investment in Wildwood!

UnitFeatures

Kitchen Island

PROPERTY DETAILS
ParkingGarage OtherRoom

ParkingGarage OtherRooms Concrete Driveway Living Room Shared Driveway Kitchen Eat In Kitchen Storage Space Ask for Carol Cawley Berger Realty Inc 1330 Bay Avenue Ocean Citt