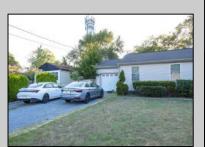

## **COMMENTS**

202 Haverford Ave in North Cape May is just a few blocks to the fabulous sunsets at the Delaware Bay. This three bedroom / one bath rancher offers much more than the average home of its size. The property features an attached one car garage, large fenced in 70 x 105 yard with a spacious rear deck for entertaining guests by the above ground pool. There are wonderful sunny and shaded areas to enjoy. Central air and natural gas heat make year round living more comfortable and enjoyable. Home is owner occupied. Showings by appointment only on Saturdays, Sundays and Mondays.

| Exterior | OutsideFeatures   | ParkingGarage  | OtherRooms     |
|----------|-------------------|----------------|----------------|
| Vinyl    | Deck              | Garage         | Living Room    |
|          | Grill             | 1 Car          | Kitchen        |
|          | Fenced Yard       | Attached       | Den/TV Room    |
|          | Above Ground Pool | Stone Driveway | Eat-In-Kitchen |