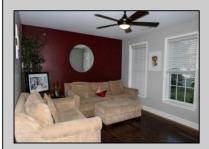

| Exterior | OutsideFeatures   | ParkingGarage  | OtherRooms     |
|----------|-------------------|----------------|----------------|
| Vinyl    | Deck              | Garage         | Living Room    |
|          | Grill             | 1 Car          | Kitchen        |
|          | Fenced Yard       | Attached       | Den/TV Room    |
|          | Above Ground Pool | Stone Driveway | Eat-In-Kitchen |

InteriorFeatures
Wood Flooring
Smoke/Fire Alarm
Laminate Flooring

AppliancesIncluded Range Oven Microwave Oven AlsoIncluded Blinds Basement Crawl Space

moke/Fire Alarm Oven
aminate Flooring Microwave (
Refrigerator