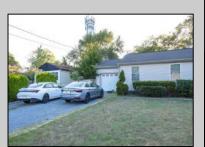

## **COMMENTS**

202 Haverford Ave in North Cape May is just a few blocks to the fabulous sunsets at the Delaware Bay. This three bedroom / one bath rancher offers much more than the average home of its size. The property features an attached one car garage, large fenced in 70 x 105 yard with a spacious rear deck for entertaining guests by the above ground pool. There are wonderful sunny and shaded areas to enjoy. Central air and natural gas heat make year round living more comfortable and enjoyable. Home is owner occupied. Showings by appointment only on Saturdays, Sundays and Mondays.

| PROPERTY | DFTAIL | S |
|----------|--------|---|

| Exterior | OutsideFeatures   | ParkingGarage  | OtherRooms     |
|----------|-------------------|----------------|----------------|
| Vinyl    | Deck              | Garage         | Living Room    |
|          | Grill             | 1 Car          | Kitchen        |
|          | Fenced Yard       | Attached       | Den/TV Room    |
|          | Above Ground Pool | Stone Driveway | Eat-In-Kitchen |