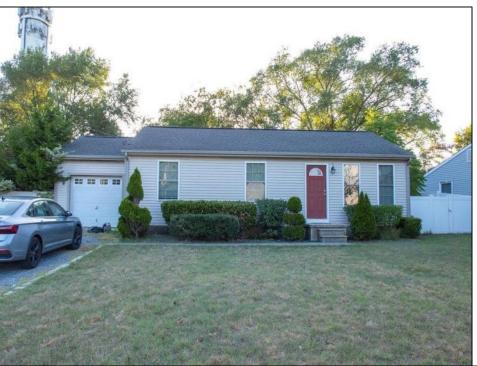

## **COMMENTS**

202 Haverford Ave in North Cape May is just a few blocks to the fabulous sunsets at the Delaware Bay. This three bedroom / one bath rancher offers much more than the average home of its size. The property features an attached one car garage, large fenced in 70 x 105 yard with a spacious rear deck for entertaining guests by the above ground pool. There are wonderful sunny and shaded areas to enjoy. Central air and natural gas heat make year round living more comfortable and enjoyable. Home is owner occupied. Showings by appointment only on Saturdays, Sundays and Mondays.

| PROPERTY | DFTAIL | S |
|----------|--------|---|

| Exterior | OutsideFeatures   | ParkingGarage  | OtherRooms     |
|----------|-------------------|----------------|----------------|
| Vinyl    | Deck              | Garage         | Living Room    |
|          | Grill             | 1 Car          | Kitchen        |
|          | Fenced Yard       | Attached       | Den/TV Room    |
|          | Above Ground Pool | Stone Driveway | Eat-In-Kitchen |