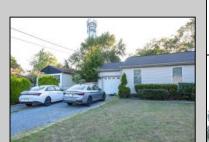

## **COMMENTS**

202 Haverford Ave in North Cape May is just a few blocks to the fabulous sunsets at the Delaware Bay. This three bedroom / one bath rancher offers much more than the average home of its size. The property features an attached one car garage, large fenced in 70 x 105 yard with a spacious rear deck for entertaining guests by the above ground pool. There are wonderful sunny and shaded areas to enjoy. Central air and natural gas heat make year round living more comfortable and enjoyable. Home is owner occupied. Showings by appointment only on Saturdays, Sundays and Mondays.

## PROPERTY DETAILS

| Exterior | OutsideFeatures   | ParkingGarage  | OtherRooms     |
|----------|-------------------|----------------|----------------|
| Vinyl    | Deck              | Garage         | Living Room    |
|          | Grill             | 1 Car          | Kitchen        |
|          | Fenced Yard       | Attached       | Den/TV Room    |
|          | Above Ground Pool | Stone Driveway | Eat-In-Kitchen |