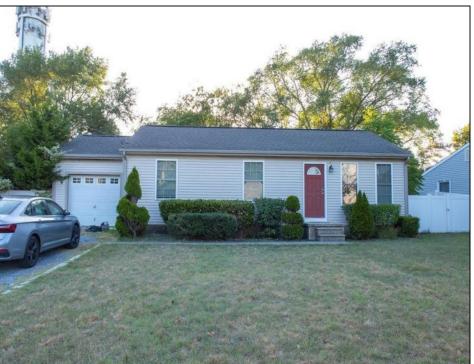

## **COMMENTS**

202 Haverford Ave in North Cape May is just a few blocks to the fabulous sunsets at the Delaware Bay. This three bedroom / one bath rancher offers much more than the average home of its size. The property features an attached one car garage, large fenced in 70 x 105 yard with a spacious rear deck for entertaining guests by the above ground pool. There are wonderful sunny and shaded areas to enjoy. Central air and natural gas heat make year round living more comfortable and enjoyable. Home is owner occupied. Showings by appointment only on Saturdays, Sundays and Mondays.

| PR | OP | FR' | TY I | DFT | ΔII | S |
|----|----|-----|------|-----|-----|---|

| Exterior | OutsideFeatures   | ParkingGarage  | OtherRooms     |
|----------|-------------------|----------------|----------------|
| Vinyl    | Deck              | Garage         | Living Room    |
|          | Grill             | 1 Car          | Kitchen        |
|          | Fenced Yard       | Attached       | Den/TV Room    |
|          | Above Ground Pool | Stone Driveway | Eat-In-Kitchen |
|          |                   |                |                |