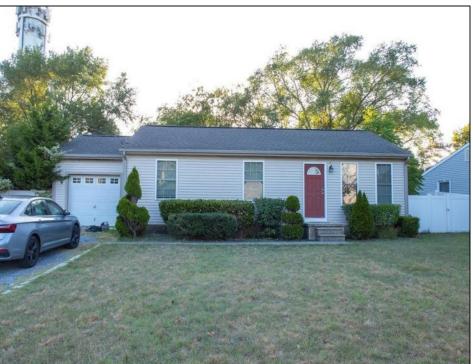

## **COMMENTS**

202 Haverford Ave in North Cape May is just a few blocks to the fabulous sunsets at the Delaware Bay. This three bedroom / one bath rancher offers much more than the average home of its size. The property features an attached one car garage, large fenced in 70 x 105 yard with a spacious rear deck for entertaining guests by the above ground pool. There are wonderful sunny and shaded areas to enjoy. Central air and natural gas heat make year round living more comfortable and enjoyable. Home is owner occupied. Showings by appointment only on Saturdays, Sundays and Mondays.

|   | PROPERTY DETAILS |           |
|---|------------------|-----------|
| : | Outoido Footuros | DorlingCo |

Exterior OtherRooms OutsideFeatures ParkingGarage Deck Garage Living Room Vinyl Grill 1 Car Kitchen Fenced Yard Attached Den/TV Room Above Ground Pool Stone Driveway Eat-In-Kitchen