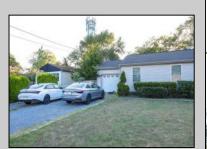

## **COMMENTS**

202 Haverford Ave in North Cape May is just a few blocks to the fabulous sunsets at the Delaware Bay. This three bedroom / one bath rancher offers much more than the average home of its size. The property features an attached one car garage, large fenced in 70 x 105 yard with a spacious rear deck for entertaining guests by the above ground pool. There are wonderful sunny and shaded areas to enjoy. Central air and natural gas heat make year round living more comfortable and enjoyable. Home is owner occupied. Showings by appointment only on Saturdays, Sundays and Mondays.

## PROPERTY DETAILS

| Exterior | OutsideFeatures   | ParkingGarage  | OtherRooms     |
|----------|-------------------|----------------|----------------|
| Vinyl    | Deck              | Garage         | Living Room    |
|          | Grill             | 1 Car          | Kitchen        |
|          | Fenced Yard       | Attached       | Den/TV Room    |
|          | Above Ground Pool | Stone Driveway | Eat-In-Kitchen |