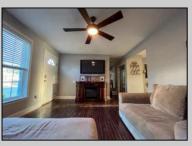

PROPERTY DETAILS

Stone Driveway

|          | = =             |               |             |
|----------|-----------------|---------------|-------------|
| Exterior | OutsideFeatures | ParkingGarage | OtherRooms  |
| Vinyl    | Deck            | Garage        | Living Room |
|          | Grill           | 1 Car         | Kitchen     |
|          | Fenced Yard     | Attached      | Den/TV Room |

InteriorFeatures AppliancesIncluded AlsoIncluded **Basement** Wood Flooring Range Blinds Crawl Space Smoke/Fire Alarm Oven

Above Ground Pool

Laminate Flooring Microwave Oven Tile Flooring Refrigerator Washer Kitchen Island Dryer Dishwasher Stove Natural Gas