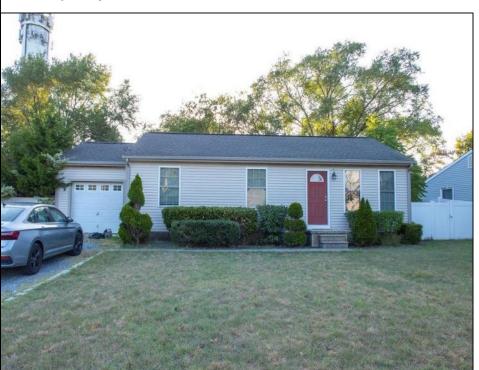

## **COMMENTS**

202 Haverford Ave in North Cape May is just a few blocks to the fabulous sunsets at the Delaware Bay. This three bedroom / one bath rancher offers much more than the average home of its size. The property features an attached one car garage, large fenced in 70 x 105 yard with a spacious rear deck for entertaining guests by the above ground pool. There are wonderful sunny and shaded areas to enjoy. Central air and natural gas heat make year round living more comfortable and enjoyable. Home is owner occupied. Showings by appointment only on Saturdays, Sundays and Mondays.

PROPERTY DETAILS

Stone Driveway

|          | = =             |               |             |
|----------|-----------------|---------------|-------------|
| Exterior | OutsideFeatures | ParkingGarage | OtherRooms  |
| Vinyl    | Deck            | Garage        | Living Room |
|          | Grill           | 1 Car         | Kitchen     |
|          | Fenced Yard     | Attached      | Den/TV Room |