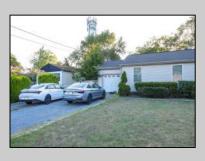

## COMMENTS

202 Haverford Ave in North Cape May is just a few blocks to the fabulous sunsets at the Delaware Bay. This three bedroom / one bath rancher offers much more than the average home of its size. The property features an attached one car garage, large fenced in 70 x 105 yard with a spacious rear deck for entertaining guests by the above ground pool. There are wonderful sunny and shaded areas to enjoy. Central air and natural gas heat make year round living more comfortable and enjoyable. Home is owner occupied. Showings by appointment only on Saturdays, Sundays and Mondays.