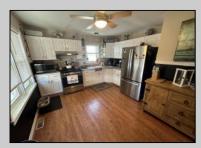

## COMMENTS

Multifamily with excellent location that consists of Four (4) Year Round units within a couple blocks to beach and boardwalk. Rear unit is 2 bedroom, 1 bath with central air and gas heat separately metered with separate electric hot water. Front building consists of 2 - 1 bedroom 1 bath units on first floor East & West. 2nd Floor stairs which has 2 bedrooms and 1 bath apartment. Electric heat in front (3) units are separated with 1 Gas Hot Water. Rear yard is fenced in. Off street parking for 1 car. Appointment Necessary and Scheduled showings will be on Saturdays or Sundays. Waiting on Rent Roll.