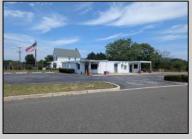

## **COMMENTS**

This is an exceptional chance to acquire a highly visible commercial property with three units, situated on 1.4 acres in Upper Township. The property features a vast parking lot, an illuminated sign, a partially fenced rear yard, and a spacious grassed area at 1235 Rt 9. Previously home to Smiths Jewelers, Kester Fireplace now occupies one of the units. The first unit has been updated with new flooring and a half bath, ideal for retail purposes. The remaining two units, while currently unrefined, have been utilized as an efficiency apartment and for storage. The property offers immense potential! Please note, the inventory is not included, and the buyer must conduct their own due diligence. The property extends from Rt 9 to the white vinyl fence beyond the grassed area and is readily available for viewing.