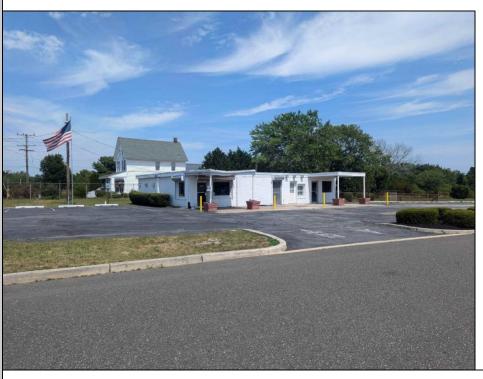

## **COMMENTS**

This is an exceptional chance to acquire a highly visible commercial property with three units, situated on 1.4 acres in Upper Township. The property features a vast parking lot, an illuminated sign, a partially fenced rear yard, and a spacious grassed area at 1235 Rt 9. Previously home to Smiths Jewelers, Kester Fireplace now occupies one of the units. The first unit has been updated with new flooring and a half bath, ideal for retail purposes. The remaining two units, while currently unrefined, have been utilized as an efficiency apartment and for storage. The property offers immense potential! Please note, the inventory is not included, and the buyer must conduct their own due diligence. The property extends from Rt 9 to the white vinyl fence beyond the grassed area and is readily available for viewing.

## **PROPERTY DETAILS**

Exterior OutsideFeatures ParkingGarage OtherRooms
Block Sign 11 Or More Spaces Office Space Avail

InteriorFeatures Heating Cooling HotWater
Display Window Gas Natural Central Air Gas
Restroom Conditioning
Security System