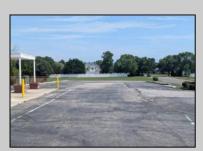

## **COMMENTS**

This is an exceptional chance to acquire a highly visible commercial property with three units, situated on 1.4 acres in Upper Township. The property features a vast parking lot, an illuminated sign, a partially fenced rear yard, and a spacious grassed area at 1235 Rt 9. Previously home to Smiths Jewelers, Kester Fireplace now occupies one of the units. The first unit has been updated with new flooring and a half bath, ideal for retail purposes. The remaining two units, while currently unrefined, have been utilized as an efficiency apartment and for storage. The property offers immense potential! Please note, the inventory is not included, and the buyer must conduct their own due diligence. The property extends from Rt 9 to the white vinyl fence beyond the grassed area and is readily available for viewing.

## **PROPERTY DETAILS**

Exterior OutsideFeatures ParkingGarage OtherRooms
Block Sign 11 Or More Spaces Office Space Avail

InteriorFeatures Heating Cooling HotWater
Display Window Gas Natural Central Air Gas
Restroom Conditioning
Security System