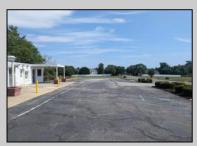

## **COMMENTS**

This is an exceptional chance to acquire a highly visible commercial property with three units, situated on 1.4 acres in Upper Township. The property features a vast parking lot, an illuminated sign, a partially fenced rear yard, and a spacious grassed area at 1235 Rt 9. Previously home to Smiths Jewelers, Kester Fireplace now occupies one of the units. The first unit has been updated with new flooring and a half bath, ideal for retail purposes. The remaining two units, while currently unrefined, have been utilized as an efficiency apartment and for storage. The property offers immense potential! Please note, the inventory is not included, and the buyer must conduct their own due diligence. The property extends from Rt 9 to the white vinyl fence beyond the grassed area and is readily available for viewing.

## **PROPERTY DETAILS**

Exterior OutsideFeatures ParkingGarage OtherRooms
Block Sign 11 Or More Spaces Office Space Avail

InteriorFeatures Heating Cooling HotWater
Display Window Gas Natural Central Air Gas
Restroom Conditioning
Security System