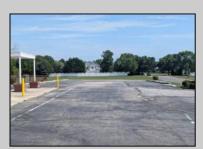

## **COMMENTS**

This is an exceptional chance to acquire a highly visible commercial property with three units, situated on 1.4 acres in Upper Township. The property features a vast parking lot, an illuminated sign, a partially fenced rear yard, and a spacious grassed area at 1235 Rt 9. Previously home to Smiths Jewelers, Kester Fireplace now occupies one of the units. The first unit has been updated with new flooring and a half bath, ideal for retail purposes. The remaining two units, while currently unrefined, have been utilized as an efficiency apartment and for storage. The property offers immense potential! Please note, the inventory is not included, and the buyer must conduct their own due diligence. The property extends from Rt 9 to the white vinyl fence beyond the grassed area and is readily available for viewing.

## **PROPERTY DETAILS**

Exterior OutsideFeatures ParkingGarage OtherRooms
Block Sign 11 Or More Spaces Office Space Avail

InteriorFeatures Heating Cooling HotWater
Display Window Gas Natural Central Air Gas
Restroom Conditioning
Security System