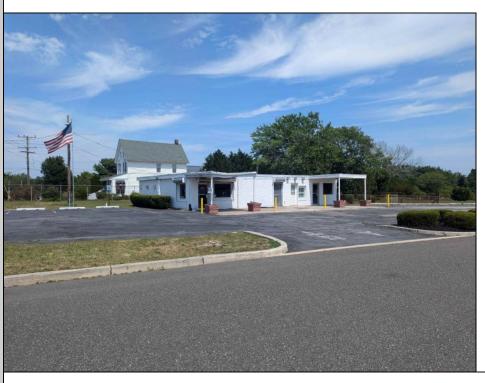

## **COMMENTS**

This is an exceptional chance to acquire a highly visible commercial property with three units, situated on 1.4 acres in Upper Township. The property features a vast parking lot, an illuminated sign, a partially fenced rear yard, and a spacious grassed area at 1235 Rt 9. Previously home to Smiths Jewelers, Kester Fireplace now occupies one of the units. The first unit has been updated with new flooring and a half bath, ideal for retail purposes. The remaining two units, while currently unrefined, have been utilized as an efficiency apartment and for storage. The property offers immense potential! Please note, the inventory is not included, and the buyer must conduct their own due diligence. The property extends from Rt 9 to the white vinyl fence beyond the grassed area and is readily available for viewing.

## **PROPERTY DETAILS**

Exterior OutsideFeatures ParkingGarage OtherRooms
Block Sign 11 Or More Spaces Office Space Avail

InteriorFeatures Heating Cooling HotWater
Display Window Gas Natural Central Air Gas
Restroom Conditioning
Security System