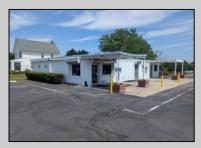

## **COMMENTS**

This is an exceptional chance to acquire a highly visible commercial property with three units, situated on 1.4 acres in Upper Township. The property features a vast parking lot, an illuminated sign, a partially fenced rear yard, and a spacious grassed area at 1235 Rt 9. Previously home to Smiths Jewelers, Kester Fireplace now occupies one of the units. The first unit has been updated with new flooring and a half bath, ideal for retail purposes. The remaining two units, while currently unrefined, have been utilized as an efficiency apartment and for storage. The property offers immense potential! Please note, the inventory is not included, and the buyer must conduct their own due diligence. The property extends from Rt 9 to the white vinyl fence beyond the grassed area and is readily available for viewing.