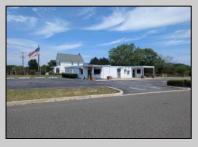

## **COMMENTS**

This is an exceptional chance to acquire a highly visible commercial property with three units, situated on 1.4 acres in Upper Township. The property features a vast parking lot, an illuminated sign, a partially fenced rear yard, and a spacious grassed area at 1235 Rt 9. Previously home to Smiths Jewelers, Kester Fireplace now occupies one of the units. The first unit has been updated with new flooring and a half bath, ideal for retail purposes. The remaining two units, while currently unrefined, have been utilized as an efficiency apartment and for storage. The property offers immense potential! Please note, the inventory is not included, and the buyer must conduct their own due diligence. The property extends from Rt 9 to the white vinyl fence beyond the grassed area and is readily available for viewing.