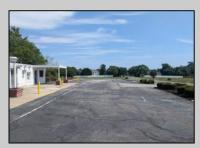

## **COMMENTS**

This is an exceptional chance to acquire a highly visible commercial property with three units, situated on 1.4 acres in Upper Township. The property features a vast parking lot, an illuminated sign, a partially fenced rear yard, and a spacious grassed area at 1235 Rt 9. Previously home to Smiths Jewelers, Kester Fireplace now occupies one of the units. The first unit has been updated with new flooring and a half bath, ideal for retail purposes. The remaining two units, while currently unrefined, have been utilized as an efficiency apartment and for storage. The property offers immense potential! Please note, the inventory is not included, and the buyer must conduct their own due diligence. The property extends from Rt 9 to the white vinyl fence beyond the grassed area and is readily available for viewing.

## **PROPERTY DETAILS**

Exterior OutsideFeatures ParkingGarage OtherRooms
Block Sign 11 Or More Spaces Office Space Avail

InteriorFeatures Heating Cooling HotWater
Display Window Gas Natural Central Air Gas
Restroom Conditioning
Security System