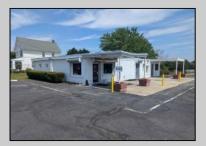

## **COMMENTS**

This is an exceptional chance to acquire a highly visible commercial property with three units, situated on 1.4 acres in Upper Township. The property features a vast parking lot, an illuminated sign, a partially fenced rear yard, and a spacious grassed area at 1235 Rt 9. Previously home to Smiths Jewelers, Kester Fireplace now occupies one of the units. The first unit has been updated with new flooring and a half bath, ideal for retail purposes. The remaining two units, while currently unrefined, have been utilized as an efficiency apartment and for storage. The property offers immense potential! Please note, the inventory is not included, and the buyer must conduct their own due diligence. The property extends from Rt 9 to the white vinyl fence beyond the grassed area and is readily available for viewing.

## **PROPERTY DETAILS**

Exterior OutsideFeatures ParkingGarage OtherRooms
Block Sign 11 Or More Spaces Office Space Avail

InteriorFeatures Heating Cooling HotWater
Display Window Gas Natural Central Air Gas
Restroom Conditioning
Security System