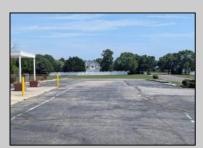

## **COMMENTS**

This is an exceptional chance to acquire a highly visible commercial property with three units, situated on 1.4 acres in Upper Township. The property features a vast parking lot, an illuminated sign, a partially fenced rear yard, and a spacious grassed area at 1235 Rt 9. Previously home to Smiths Jewelers, Kester Fireplace now occupies one of the units. The first unit has been updated with new flooring and a half bath, ideal for retail purposes. The remaining two units, while currently unrefined, have been utilized as an efficiency apartment and for storage. The property offers immense potential! Please note, the inventory is not included, and the buyer must conduct their own due diligence. The property extends from Rt 9 to the white vinyl fence beyond the grassed area and is readily available for viewing.

## **PROPERTY DETAILS**

Exterior OutsideFeatures ParkingGarage OtherRooms
Block Sign 11 Or More Spaces Office Space Avail

InteriorFeatures Heating Cooling HotWater
Display Window Gas Natural Central Air Gas
Restroom Conditioning
Security System