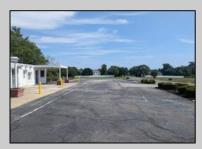

## **COMMENTS**

This is an exceptional chance to acquire a highly visible commercial property with three units, situated on 1.4 acres in Upper Township. The property features a vast parking lot, an illuminated sign, a partially fenced rear yard, and a spacious grassed area at 1235 Rt 9. Previously home to Smiths Jewelers, Kester Fireplace now occupies one of the units. The first unit has been updated with new flooring and a half bath, ideal for retail purposes. The remaining two units, while currently unrefined, have been utilized as an efficiency apartment and for storage. The property offers immense potential! Please note, the inventory is not included, and the buyer must conduct their own due diligence. The property extends from Rt 9 to the white vinyl fence beyond the grassed area and is readily available for viewing.

## **PROPERTY DETAILS**

Exterior OutsideFeatures ParkingGarage OtherRooms
Block Sign 11 Or More Spaces Office Space Avail

InteriorFeatures Heating Cooling HotWater
Display Window Gas Natural Central Air Gas
Restroom Conditioning
Security System