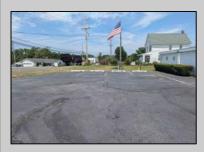

## **COMMENTS**

This is an exceptional chance to acquire a highly visible commercial property with three units, situated on 1.4 acres in Upper Township. The property features a vast parking lot, an illuminated sign, a partially fenced rear yard, and a spacious grassed area at 1235 Rt 9. Previously home to Smiths Jewelers, Kester Fireplace now occupies one of the units. The first unit has been updated with new flooring and a half bath, ideal for retail purposes. The remaining two units, while currently unrefined, have been utilized as an efficiency apartment and for storage. The property offers immense potential! Please note, the inventory is not included, and the buyer must conduct their own due diligence. The property extends from Rt 9 to the white vinyl fence beyond the grassed area and is readily available for viewing.