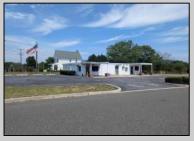

## **COMMENTS**

This is an exceptional chance to acquire a highly visible commercial property with three units, situated on 1.4 acres in Upper Township. The property features a vast parking lot, an illuminated sign, a partially fenced rear yard, and a spacious grassed area at 1235 Rt 9. Previously home to Smiths Jewelers, Kester Fireplace now occupies one of the units. The first unit has been updated with new flooring and a half bath, ideal for retail purposes. The remaining two units, while currently unrefined, have been utilized as an efficiency apartment and for storage. The property offers immense potential! Please note, the inventory is not included, and the buyer must conduct their own due diligence. The property extends from Rt 9 to the white vinyl fence beyond the grassed area and is readily available for viewing.

## **PROPERTY DETAILS**

Exterior OutsideFeatures ParkingGarage OtherRooms
Block Sign 11 Or More Spaces Office Space Avail

InteriorFeatures Heating Cooling HotWater
Display Window Gas Natural Central Air Gas
Restroom Conditioning
Security System