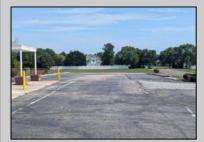

## COMMENTS

This is an exceptional chance to acquire a highly visible commercial property with three units, situated on 1.4 acres in Upper Township. The property features a vast parking lot, an illuminated sign, a partially fenced rear yard, and a spacious grassed area at 1235 Rt 9. Previously home to Smiths Jewelers, Kester Fireplace now occupies one of the units. The first unit has been updated with new flooring and a half bath, ideal for retail purposes. The remaining two units, while currently unrefined, have been utilized as an efficiency apartment and for storage. The property offers immense potential! Please note, the inventory is not included, and the buyer must conduct their own due diligence. The property extends from Rt 9 to the white vinyl fence beyond the grassed area and is readily available for viewing.