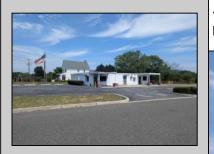

## COMMENTS

This is an exceptional chance to acquire a highly visible commercial property with three units, situated on 1.4 acres in Upper Township. The property features a vast parking lot, an illuminated sign, a partially fenced rear yard, and a spacious grassed area at 1235 Rt 9. Previously home to Smiths Jewelers, Kester Fireplace now occupies one of the units. The first unit has been updated with new flooring and a half bath, ideal for retail purposes. The remaining two units, while currently unrefined, have been utilized as an efficiency apartment and for storage. The property offers immense potential! Please note, the inventory is not included, and the buyer must conduct their own due diligence. The property extends from Rt 9 to the white vinyl fence beyond the grassed area and is readily available for viewing.