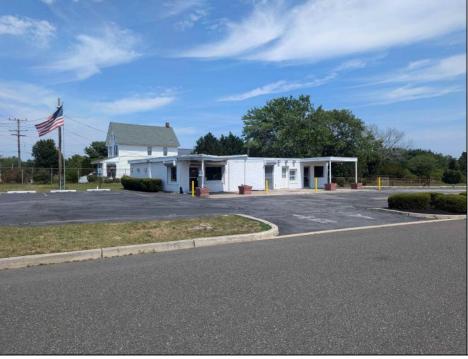

## COMMENTS

This is an exceptional chance to acquire a highly visible commercial property with three units, situated on 1.4 acres in Upper Township. The property features a vast parking lot, an illuminated sign, a partially fenced rear yard, and a spacious grassed area at 1235 Rt 9. Previously home to Smiths Jewelers, Kester Fireplace now occupies one of the units. The first unit has been updated with new flooring and a half bath, ideal for retail purposes. The remaining two units, while currently unrefined, have been utilized as an efficiency apartment and for storage. The property offers immense potential! Please note, the inventory is not included, and the buyer must conduct their own due diligence. The property extends from Rt 9 to the white vinyl fence beyond the grassed area and is readily available for viewing.