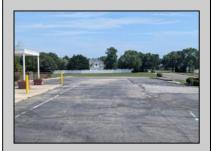

## **COMMENTS**

This is an exceptional chance to acquire a highly visible commercial property with three units, situated on 1.4 acres in Upper Township. The property features a vast parking lot, an illuminated sign, a partially fenced rear yard, and a spacious grassed area at 1235 Rt 9. Previously home to Smiths Jewelers, Kester Fireplace now occupies one of the units. The first unit has been updated with new flooring and a half bath, ideal for retail purposes. The remaining two units, while currently unrefined, have been utilized as an efficiency apartment and for storage. The property offers immense potential! Please note, the inventory is not included, and the buyer must conduct their own due diligence. The property extends from Rt 9 to the white vinyl fence beyond the grassed area and is readily available for viewing.