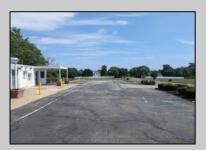

## **COMMENTS**

This is an exceptional chance to acquire a highly visible commercial property with three units, situated on 1.4 acres in Upper Township. The property features a vast parking lot, an illuminated sign, a partially fenced rear yard, and a spacious grassed area at 1235 Rt 9. Previously home to Smiths Jewelers, Kester Fireplace now occupies one of the units. The first unit has been updated with new flooring and a half bath, ideal for retail purposes. The remaining two units, while currently unrefined, have been utilized as an efficiency apartment and for storage. The property offers immense potential! Please note, the inventory is not included, and the buyer must conduct their own due diligence. The property extends from Rt 9 to the white vinyl fence beyond the grassed area and is readily available for viewing.