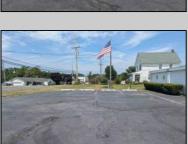

## **COMMENTS**

This is an exceptional chance to acquire a highly visible commercial property with three units, situated on 1.4 acres in Upper Township. The property features a vast parking lot, an illuminated sign, a partially fenced rear yard, and a spacious grassed area at 1235 Rt 9. Previously home to Smiths Jewelers, Kester Fireplace now occupies one of the units. The first unit has been updated with new flooring and a half bath, ideal for retail purposes. The remaining two units, while currently unrefined, have been utilized as an efficiency apartment and for storage. The property offers immense potential! Please note, the inventory is not included, and the buyer must conduct their own due diligence. The property extends from Rt 9 to the white vinyl fence beyond the grassed area and is readily available for viewing.