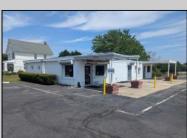

## **COMMENTS**

This is an exceptional chance to acquire a highly visible commercial property with three units, situated on 1.4 acres in Upper Township. The property features a vast parking lot, an illuminated sign, a partially fenced rear yard, and a spacious grassed area at 1235 Rt 9. Previously home to Smiths Jewelers, Kester Fireplace now occupies one of the units. The first unit has been updated with new flooring and a half bath, ideal for retail purposes. The remaining two units, while currently unrefined, have been utilized as an efficiency apartment and for storage. The property offers immense potential! Please note, the inventory is not included, and the buyer must conduct their own due diligence. The property extends from Rt 9 to the white vinyl fence beyond the grassed area and is readily available for viewing.