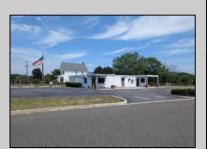

## **COMMENTS**

This is an exceptional chance to acquire a highly visible commercial property with three units, situated on 1.4 acres in Upper Township. The property features a vast parking lot, an illuminated sign, a partially fenced rear yard, and a spacious grassed area at 1235 Rt 9. Previously home to Smiths Jewelers, Kester Fireplace now occupies one of the units. The first unit has been updated with new flooring and a half bath, ideal for retail purposes. The remaining two units, while currently unrefined, have been utilized as an efficiency apartment and for storage. The property offers immense potential! Please note, the inventory is not included, and the buyer must conduct their own due diligence. The property extends from Rt 9 to the white vinyl fence beyond the grassed area and is readily available for viewing.