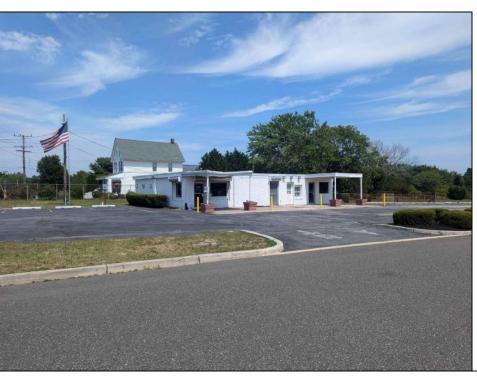

## **COMMENTS**

This is an exceptional chance to acquire a highly visible commercial property with three units, situated on 1.4 acres in Upper Township. The property features a vast parking lot, an illuminated sign, a partially fenced rear yard, and a spacious grassed area at 1235 Rt 9. Previously home to Smiths Jewelers, Kester Fireplace now occupies one of the units. The first unit has been updated with new flooring and a half bath, ideal for retail purposes. The remaining two units, while currently unrefined, have been utilized as an efficiency apartment and for storage. The property offers immense potential! Please note, the inventory is not included, and the buyer must conduct their own due diligence. The property extends from Rt 9 to the white vinyl fence beyond the grassed area and is readily available for viewing.