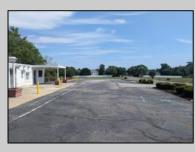

## COMMENTS

This is an exceptional chance to acquire a highly visible commercial property with three units, situated on 1.4 acres in Upper Township. The property features a vast parking lot, an illuminated sign, a partially fenced rear yard, and a spacious grassed area at 1235 Rt 9. Previously home to Smiths Jewelers, Kester Fireplace now occupies one of the units. The first unit has been updated with new flooring and a half bath, ideal for retail purposes. The remaining two units, while currently unrefined, have been utilized as an efficiency apartment and for storage. The property offers immense potential! Please note, the inventory is not included, and the buyer must conduct their own due diligence. The property extends from Rt 9 to the white vinyl fence beyond the grassed area and is readily available for viewing.