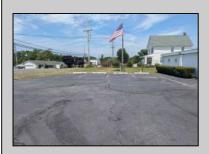

## COMMENTS

This is an exceptional chance to acquire a highly visible commercial property with three units, situated on 1.4 acres in Upper Township. The property features a vast parking lot, an illuminated sign, a partially fenced rear yard, and a spacious grassed area at 1235 Rt 9. Previously home to Smiths Jewelers, Kester Fireplace now occupies one of the units. The first unit has been updated with new flooring and a half bath, ideal for retail purposes. The remaining two units, while currently unrefined, have been utilized as an efficiency apartment and for storage. The property offers immense potential! Please note, the inventory is not included, and the buyer must conduct their own due diligence. The property extends from Rt 9 to the white vinyl fence beyond the grassed area and is readily available for viewing.