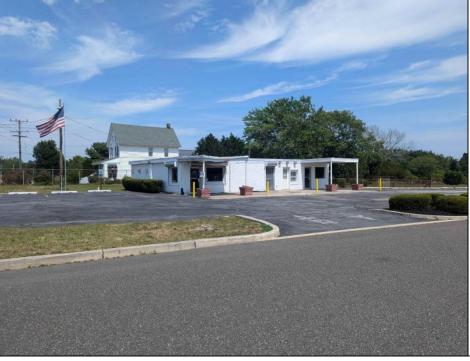

## COMMENTS

This is an exceptional chance to acquire a highly visible commercial property with three units, situated on 1.4 acres in Upper Township. The property features a vast parking lot, an illuminated sign, a partially fenced rear yard, and a spacious grassed area at 1235 Rt 9. Previously home to Smiths Jewelers, Kester Fireplace now occupies one of the units. The first unit has been updated with new flooring and a half bath, ideal for retail purposes. The remaining two units, while currently unrefined, have been utilized as an efficiency apartment and for storage. The property offers immense potential! Please note, the inventory is not included, and the buyer must conduct their own due diligence. The property extends from Rt 9 to the white vinyl fence beyond the grassed area and is readily available for viewing.