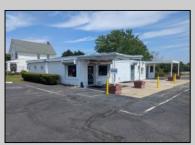

## COMMENTS

This is an exceptional chance to acquire a highly visible commercial property with three units, situated on 1.4 acres in Upper Township. The property features a vast parking lot, an illuminated sign, a partially fenced rear yard, and a spacious grassed area at 1235 Rt 9. Previously home to Smiths Jewelers, Kester Fireplace now occupies one of the units. The first unit has been updated with new flooring and a half bath, ideal for retail purposes. The remaining two units, while currently unrefined, have been utilized as an efficiency apartment and for storage. The property offers immense potential! Please note, the inventory is not included, and the buyer must conduct their own due diligence. The property extends from Rt 9 to the white vinyl fence beyond the grassed area and is readily available for viewing.