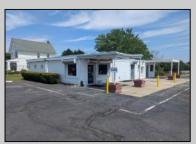

## COMMENTS

This is an exceptional chance to acquire a highly visible commercial property with three units, situated on 1.4 acres in Upper Township. The property features a vast parking lot, an illuminated sign, a partially fenced rear yard, and a spacious grassed area at 1235 Rt 9. Previously home to Smiths Jewelers, Kester Fireplace now occupies one of the units. The first unit has been updated with new flooring and a half bath, ideal for retail purposes. The remaining two units, while currently unrefined, have been utilized as an efficiency apartment and for storage. The property offers immense potential! Please note, the inventory is not included, and the buyer must conduct their own due diligence. The property extends from Rt 9 to the white vinyl fence beyond the grassed area and is readily available for viewing.