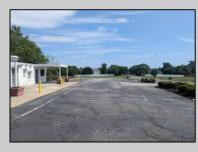

## COMMENTS

This is an exceptional chance to acquire a highly visible commercial property with three units, situated on 1.4 acres in Upper Township. The property features a vast parking lot, an illuminated sign, a partially fenced rear yard, and a spacious grassed area at 1235 Rt 9. Previously home to Smiths Jewelers, Kester Fireplace now occupies one of the units. The first unit has been updated with new flooring and a half bath, ideal for retail purposes. The remaining two units, while currently unrefined, have been utilized as an efficiency apartment and for storage. The property offers immense potential! Please note, the inventory is not included, and the buyer must conduct their own due diligence. The property extends from Rt 9 to the white vinyl fence beyond the grassed area and is readily available for viewing.