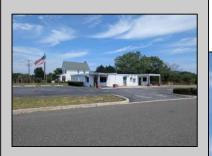

## COMMENTS

This is an exceptional chance to acquire a highly visible commercial property with three units, situated on 1.4 acres in Upper Township. The property features a vast parking lot, an illuminated sign, a partially fenced rear yard, and a spacious grassed area at 1235 Rt 9. Previously home to Smiths Jewelers, Kester Fireplace now occupies one of the units. The first unit has been updated with new flooring and a half bath, ideal for retail purposes. The remaining two units, while currently unrefined, have been utilized as an efficiency apartment and for storage. The property offers immense potential! Please note, the inventory is not included, and the buyer must conduct their own due diligence. The property extends from Rt 9 to the white vinyl fence beyond the grassed area and is readily available for viewing.