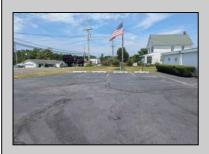

## COMMENTS

This is an exceptional chance to acquire a highly visible commercial property with three units, situated on 1.4 acres in Upper Township. The property features a vast parking lot, an illuminated sign, a partially fenced rear yard, and a spacious grassed area at 1235 Rt 9. Previously home to Smiths Jewelers, Kester Fireplace now occupies one of the units. The first unit has been updated with new flooring and a half bath, ideal for retail purposes. The remaining two units, while currently unrefined, have been utilized as an efficiency apartment and for storage. The property offers immense potential! Please note, the inventory is not included, and the buyer must conduct their own due diligence. The property extends from Rt 9 to the white vinyl fence beyond the grassed area and is readily available for viewing.