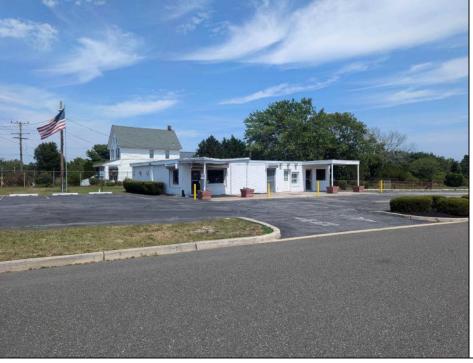

## COMMENTS

This is an exceptional chance to acquire a highly visible commercial property with three units, situated on 1.4 acres in Upper Township. The property features a vast parking lot, an illuminated sign, a partially fenced rear yard, and a spacious grassed area at 1235 Rt 9. Previously home to Smiths Jewelers, Kester Fireplace now occupies one of the units. The first unit has been updated with new flooring and a half bath, ideal for retail purposes. The remaining two units, while currently unrefined, have been utilized as an efficiency apartment and for storage. The property offers immense potential! Please note, the inventory is not included, and the buyer must conduct their own due diligence. The property extends from Rt 9 to the white vinyl fence beyond the grassed area and is readily available for viewing.