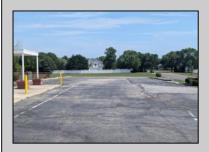

## **COMMENTS**

This is an exceptional chance to acquire a highly visible commercial property with three units, situated on 1.4 acres in Upper Township. The property features a vast parking lot, an illuminated sign, a partially fenced rear yard, and a spacious grassed area at 1235 Rt 9. Previously home to Smiths Jewelers, Kester Fireplace now occupies one of the units. The first unit has been updated with new flooring and a half bath, ideal for retail purposes. The remaining two units, while currently unrefined, have been utilized as an efficiency apartment and for storage. The property offers immense potential! Please note, the inventory is not included, and the buyer must conduct their own due diligence. The property extends from Rt 9 to the white vinyl fence beyond the grassed area and is readily available for viewing.