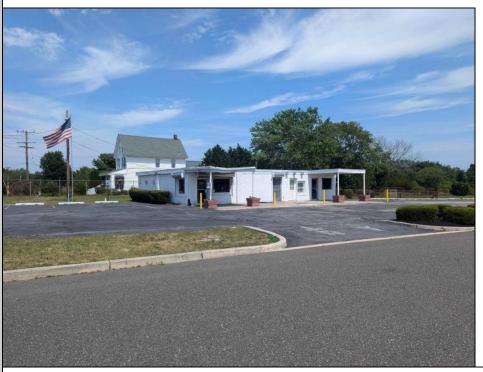

## **COMMENTS**

This is an exceptional chance to acquire a highly visible commercial property with three units, situated on 1.4 acres in Upper Township. The property features a vast parking lot, an illuminated sign, a partially fenced rear yard, and a spacious grassed area at 1235 Rt 9. Previously home to Smiths Jewelers, Kester Fireplace now occupies one of the units. The first unit has been updated with new flooring and a half bath, ideal for retail purposes. The remaining two units, while currently unrefined, have been utilized as an efficiency apartment and for storage. The property offers immense potential! Please note, the inventory is not included, and the buyer must conduct their own due diligence. The property extends from Rt 9 to the white vinyl fence beyond the grassed area and is readily available for viewing.