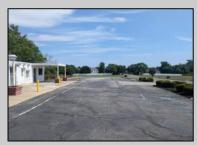

## **COMMENTS**

This is an exceptional chance to acquire a highly visible commercial property with three units, situated on 1.4 acres in Upper Township. The property features a vast parking lot, an illuminated sign, a partially fenced rear yard, and a spacious grassed area at 1235 Rt 9. Previously home to Smiths Jewelers, Kester Fireplace now occupies one of the units. The first unit has been updated with new flooring and a half bath, ideal for retail purposes. The remaining two units, while currently unrefined, have been utilized as an efficiency apartment and for storage. The property offers immense potential! Please note, the inventory is not included, and the buyer must conduct their own due diligence. The property extends from Rt 9 to the white vinyl fence beyond the grassed area and is readily available for viewing.

## **PROPERTY DETAILS**

Exterior OutsideFeatures ParkingGarage OtherRooms
Block Sign 11 Or More Spaces Office Space Avail

InteriorFeaturesHeatingCoolingHotWaterDisplay WindowGas NaturalCentralAir GasRestroomConditioning