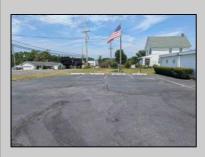

## **COMMENTS**

This is an exceptional chance to acquire a highly visible commercial property with three units, situated on 1.4 acres in Upper Township. The property features a vast parking lot, an illuminated sign, a partially fenced rear yard, and a spacious grassed area at 1235 Rt 9. Previously home to Smiths Jewelers, Kester Fireplace now occupies one of the units. The first unit has been updated with new flooring and a half bath, ideal for retail purposes. The remaining two units, while currently unrefined, have been utilized as an efficiency apartment and for storage. The property offers immense potential! Please note, the inventory is not included, and the buyer must conduct their own due diligence. The property extends from Rt 9 to the white vinyl fence beyond the grassed area and is readily available for viewing.

## **PROPERTY DETAILS**

Exterior OutsideFeatures ParkingGarage OtherRooms
Block Sign 11 Or More Spaces Office Space Avail

InteriorFeaturesHeatingCoolingHotWaterDisplay WindowGas NaturalCentralAir GasRestroomConditioning