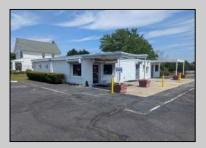

## **COMMENTS**

This is an exceptional chance to acquire a highly visible commercial property with three units, situated on 1.4 acres in Upper Township. The property features a vast parking lot, an illuminated sign, a partially fenced rear yard, and a spacious grassed area at 1235 Rt 9. Previously home to Smiths Jewelers, Kester Fireplace now occupies one of the units. The first unit has been updated with new flooring and a half bath, ideal for retail purposes. The remaining two units, while currently unrefined, have been utilized as an efficiency apartment and for storage. The property offers immense potential! Please note, the inventory is not included, and the buyer must conduct their own due diligence. The property extends from Rt 9 to the white vinyl fence beyond the grassed area and is readily available for viewing.