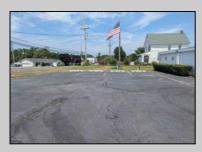

## **COMMENTS**

This is an exceptional chance to acquire a highly visible commercial property with three units, situated on 1.4 acres in Upper Township. The property features a vast parking lot, an illuminated sign, a partially fenced rear yard, and a spacious grassed area at 1235 Rt 9. Previously home to Smiths Jewelers, Kester Fireplace now occupies one of the units. The first unit has been updated with new flooring and a half bath, ideal for retail purposes. The remaining two units, while currently unrefined, have been utilized as an efficiency apartment and for storage. The property offers immense potential! Please note, the inventory is not included, and the buyer must conduct their own due diligence. The property extends from Rt 9 to the white vinyl fence beyond the grassed area and is readily available for viewing.