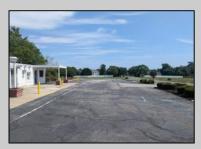

## **COMMENTS**

This is an exceptional chance to acquire a highly visible commercial property with three units, situated on 1.4 acres in Upper Township. The property features a vast parking lot, an illuminated sign, a partially fenced rear yard, and a spacious grassed area at 1235 Rt 9. Previously home to Smiths Jewelers, Kester Fireplace now occupies one of the units. The first unit has been updated with new flooring and a half bath, ideal for retail purposes. The remaining two units, while currently unrefined, have been utilized as an efficiency apartment and for storage. The property offers immense potential! Please note, the inventory is not included, and the buyer must conduct their own due diligence. The property extends from Rt 9 to the white vinyl fence beyond the grassed area and is readily available for viewing.