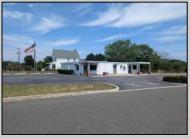

## **COMMENTS**

This is an exceptional chance to acquire a highly visible commercial property with three units, situated on 1.4 acres in Upper Township. The property features a vast parking lot, an illuminated sign, a partially fenced rear yard, and a spacious grassed area at 1235 Rt 9. Previously home to Smiths Jewelers, Kester Fireplace now occupies one of the units. The first unit has been updated with new flooring and a half bath, ideal for retail purposes. The remaining two units, while currently unrefined, have been utilized as an efficiency apartment and for storage. The property offers immense potential! Please note, the inventory is not included, and the buyer must conduct their own due diligence. The property extends from Rt 9 to the white vinyl fence beyond the grassed area and is readily available for viewing.