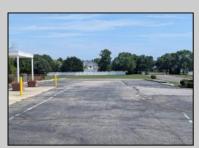

## **COMMENTS**

This is an exceptional chance to acquire a highly visible commercial property with three units, situated on 1.4 acres in Upper Township. The property features a vast parking lot, an illuminated sign, a partially fenced rear yard, and a spacious grassed area at 1235 Rt 9. Previously home to Smiths Jewelers, Kester Fireplace now occupies one of the units. The first unit has been updated with new flooring and a half bath, ideal for retail purposes. The remaining two units, while currently unrefined, have been utilized as an efficiency apartment and for storage. The property offers immense potential! Please note, the inventory is not included, and the buyer must conduct their own due diligence. The property extends from Rt 9 to the white vinyl fence beyond the grassed area and is readily available for viewing.