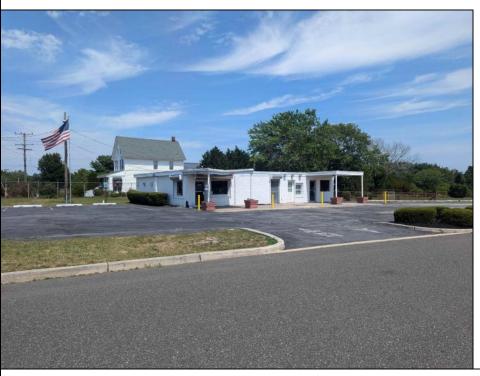

## **COMMENTS**

This is an exceptional chance to acquire a highly visible commercial property with three units, situated on 1.4 acres in Upper Township. The property features a vast parking lot, an illuminated sign, a partially fenced rear yard, and a spacious grassed area at 1235 Rt 9. Previously home to Smiths Jewelers, Kester Fireplace now occupies one of the units. The first unit has been updated with new flooring and a half bath, ideal for retail purposes. The remaining two units, while currently unrefined, have been utilized as an efficiency apartment and for storage. The property offers immense potential! Please note, the inventory is not included, and the buyer must conduct their own due diligence. The property extends from Rt 9 to the white vinyl fence beyond the grassed area and is readily available for viewing.