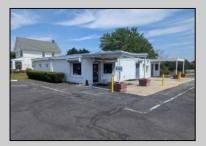

## **COMMENTS**

This is an exceptional chance to acquire a highly visible commercial property with three units, situated on 1.4 acres in Upper Township. The property features a vast parking lot, an illuminated sign, a partially fenced rear yard, and a spacious grassed area at 1235 Rt 9. Previously home to Smiths Jewelers, Kester Fireplace now occupies one of the units. The first unit has been updated with new flooring and a half bath, ideal for retail purposes. The remaining two units, while currently unrefined, have been utilized as an efficiency apartment and for storage. The property offers immense potential! Please note, the inventory is not included, and the buyer must conduct their own due diligence. The property extends from Rt 9 to the white vinyl fence beyond the grassed area and is readily available for viewing.