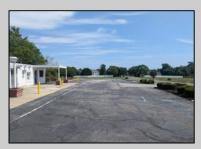

## **COMMENTS**

This is an exceptional chance to acquire a highly visible commercial property with three units, situated on 1.4 acres in Upper Township. The property features a vast parking lot, an illuminated sign, a partially fenced rear yard, and a spacious grassed area at 1235 Rt 9. Previously home to Smiths Jewelers, Kester Fireplace now occupies one of the units. The first unit has been updated with new flooring and a half bath, ideal for retail purposes. The remaining two units, while currently unrefined, have been utilized as an efficiency apartment and for storage. The property offers immense potential! Please note, the inventory is not included, and the buyer must conduct their own due diligence. The property extends from Rt 9 to the white vinyl fence beyond the grassed area and is readily available for viewing.

## **PROPERTY DETAILS**

Exterior OutsideFeatures ParkingGarage OtherRooms
Block Sign 11 Or More Spaces Office Space Avail

InteriorFeatures Heating Cooling HotWater
Display Window Gas Natural Central Air Gas
Restroom Conditioning
Security System