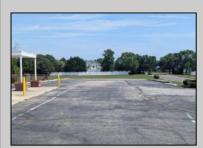

## **COMMENTS**

This is an exceptional chance to acquire a highly visible commercial property with three units, situated on 1.4 acres in Upper Township. The property features a vast parking lot, an illuminated sign, a partially fenced rear yard, and a spacious grassed area at 1235 Rt 9. Previously home to Smiths Jewelers, Kester Fireplace now occupies one of the units. The first unit has been updated with new flooring and a half bath, ideal for retail purposes. The remaining two units, while currently unrefined, have been utilized as an efficiency apartment and for storage. The property offers immense potential! Please note, the inventory is not included, and the buyer must conduct their own due diligence. The property extends from Rt 9 to the white vinyl fence beyond the grassed area and is readily available for viewing.

## **PROPERTY DETAILS**

Exterior OutsideFeatures ParkingGarage OtherRooms
Block Sign 11 Or More Spaces Office Space Avail

InteriorFeatures Heating Cooling HotWater
Display Window Gas Natural Central Air Gas
Restroom Conditioning
Security System