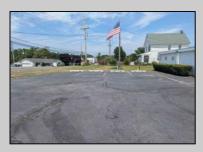

## **COMMENTS**

This is an exceptional chance to acquire a highly visible commercial property with three units, situated on 1.4 acres in Upper Township. The property features a vast parking lot, an illuminated sign, a partially fenced rear yard, and a spacious grassed area at 1235 Rt 9. Previously home to Smiths Jewelers, Kester Fireplace now occupies one of the units. The first unit has been updated with new flooring and a half bath, ideal for retail purposes. The remaining two units, while currently unrefined, have been utilized as an efficiency apartment and for storage. The property offers immense potential! Please note, the inventory is not included, and the buyer must conduct their own due diligence. The property extends from Rt 9 to the white vinyl fence beyond the grassed area and is readily available for viewing.