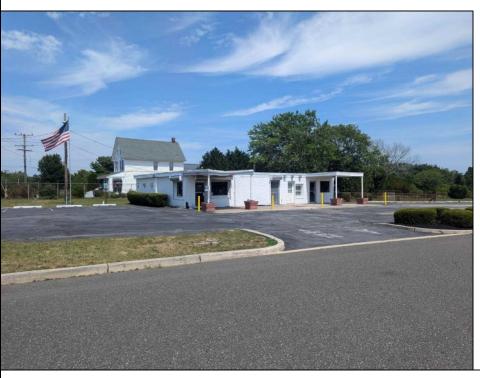

## **COMMENTS**

This is an exceptional chance to acquire a highly visible commercial property with three units, situated on 1.4 acres in Upper Township. The property features a vast parking lot, an illuminated sign, a partially fenced rear yard, and a spacious grassed area at 1235 Rt 9. Previously home to Smiths Jewelers, Kester Fireplace now occupies one of the units. The first unit has been updated with new flooring and a half bath, ideal for retail purposes. The remaining two units, while currently unrefined, have been utilized as an efficiency apartment and for storage. The property offers immense potential! Please note, the inventory is not included, and the buyer must conduct their own due diligence. The property extends from Rt 9 to the white vinyl fence beyond the grassed area and is readily available for viewing.

## **PROPERTY DETAILS**

Exterior OutsideFeatures ParkingGarage OtherRooms
Block Sign 11 Or More Spaces Office Space Avail

InteriorFeatures Heating Cooling HotWater
Display Window Gas Natural Central Air Gas
Restroom Conditioning
Security System