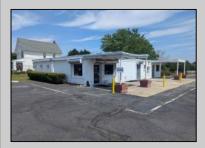

## **COMMENTS**

This is an exceptional chance to acquire a highly visible commercial property with three units, situated on 1.4 acres in Upper Township. The property features a vast parking lot, an illuminated sign, a partially fenced rear yard, and a spacious grassed area at 1235 Rt 9. Previously home to Smiths Jewelers, Kester Fireplace now occupies one of the units. The first unit has been updated with new flooring and a half bath, ideal for retail purposes. The remaining two units, while currently unrefined, have been utilized as an efficiency apartment and for storage. The property offers immense potential! Please note, the inventory is not included, and the buyer must conduct their own due diligence. The property extends from Rt 9 to the white vinyl fence beyond the grassed area and is readily available for viewing.