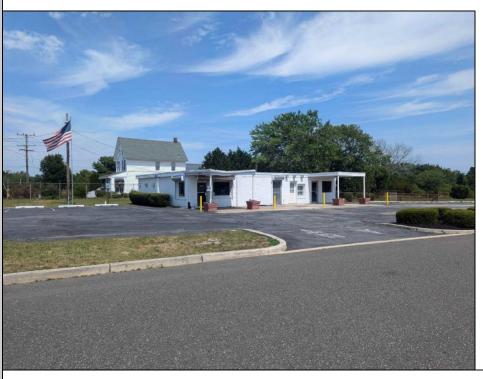

## **COMMENTS**

This is an exceptional chance to acquire a highly visible commercial property with three units, situated on 1.4 acres in Upper Township. The property features a vast parking lot, an illuminated sign, a partially fenced rear yard, and a spacious grassed area at 1235 Rt 9. Previously home to Smiths Jewelers, Kester Fireplace now occupies one of the units. The first unit has been updated with new flooring and a half bath, ideal for retail purposes. The remaining two units, while currently unrefined, have been utilized as an efficiency apartment and for storage. The property offers immense potential! Please note, the inventory is not included, and the buyer must conduct their own due diligence. The property extends from Rt 9 to the white vinyl fence beyond the grassed area and is readily available for viewing.

## **PROPERTY DETAILS**

OutsideFeatures OtherRooms Exterior ParkingGarage 11 Or More Spaces Office Space Avail Block Sign

InteriorFeatures HotWater Heating Cooling Display Window Gas Natural Central Air Gas Restroom Conditioning Security System