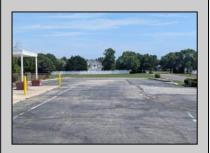

## **COMMENTS**

This is an exceptional chance to acquire a highly visible commercial property with three units, situated on 1.4 acres in Upper Township. The property features a vast parking lot, an illuminated sign, a partially fenced rear yard, and a spacious grassed area at 1235 Rt 9. Previously home to Smiths Jewelers, Kester Fireplace now occupies one of the units. The first unit has been updated with new flooring and a half bath, ideal for retail purposes. The remaining two units, while currently unrefined, have been utilized as an efficiency apartment and for storage. The property offers immense potential! Please note, the inventory is not included, and the buyer must conduct their own due diligence. The property extends from Rt 9 to the white vinyl fence beyond the grassed area and is readily available for viewing.

## **PROPERTY DETAILS**

OutsideFeatures OtherRooms Exterior ParkingGarage 11 Or More Spaces Office Space Avail Block Sign

InteriorFeatures HotWater Heating Cooling Display Window Gas Natural Central Air Gas Restroom Conditioning Security System