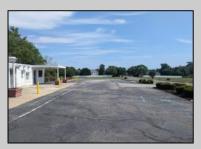

## **COMMENTS**

This is an exceptional chance to acquire a highly visible commercial property with three units, situated on 1.4 acres in Upper Township. The property features a vast parking lot, an illuminated sign, a partially fenced rear yard, and a spacious grassed area at 1235 Rt 9. Previously home to Smiths Jewelers, Kester Fireplace now occupies one of the units. The first unit has been updated with new flooring and a half bath, ideal for retail purposes. The remaining two units, while currently unrefined, have been utilized as an efficiency apartment and for storage. The property offers immense potential! Please note, the inventory is not included, and the buyer must conduct their own due diligence. The property extends from Rt 9 to the white vinyl fence beyond the grassed area and is readily available for viewing.

## **PROPERTY DETAILS**

OutsideFeatures OtherRooms Exterior ParkingGarage 11 Or More Spaces Office Space Avail Block Sign

InteriorFeatures HotWater Heating Cooling Display Window Gas Natural Central Air Gas Restroom Conditioning Security System